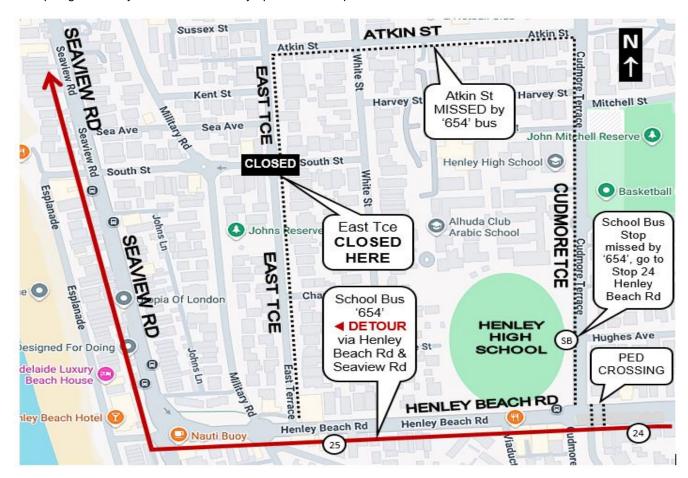

## TEMPORARY BUS DETOUR for SCHOOL BUS '654'

2 September until approx end October 2024

School Bus '654' in the morning normally travels via **Henley Beach Rd, right Cudmore Tce, left Atkin St, left East Tce, right Henley Beach Rd, right Seaview Rd** then via normal '654' route.

Due to Council roadworks, **EAST TERRACE will be <u>CLOSED</u> from 2 September UNTIL FURTHER NOTICE** (approximately end October 2024 – see map). School Bus '654' will be <u>DETOURED</u> via Henley Beach Rd, right Seaview Rd then normal route. The School Bus Stop in Cudmore Tce will be MISSED, **Henley High School students** will need to alight from the bus at **Stop 24 Henley Beach Rd**, then walk via the Pedestrian Crossing to the school. ALL OTHER STUDENTS who normally catch the '654' bus in Cudmore Tce, Atkin St or East Tce will need to go to **Stop 24 or 25 on Henley Beach Rd** (south side) during this time. Also see map below.